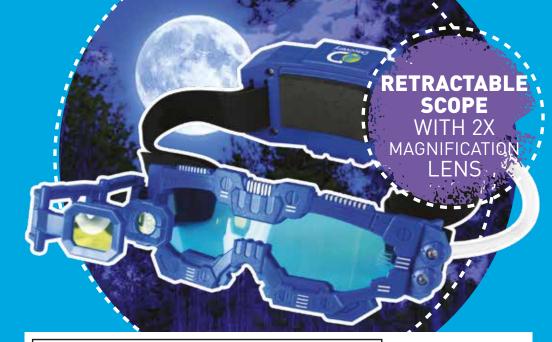

# **Night Mission Goggles Instruction Manual**

Oiscovery

Inspired by Discovery

AGES